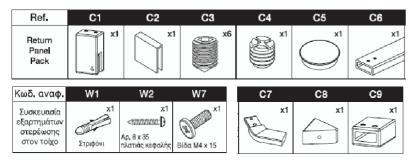

#### RETURN PANEL PACK

| Ref. | Description Spa                  | res Part No.                          | Ref. | Description                        | Spares Part No.  |
|------|----------------------------------|---------------------------------------|------|------------------------------------|------------------|
| P1   | Wetroom Panel (new pack          | required)                             | R1   | Return Casting                     | LV896AA          |
| P2   | Wall Profile                     | LV894EO                               | R2   | Return Corner Seal                 | LV91767          |
| P3   | Cover Profile                    | LV895EO                               | R3   | Return Casting 40mm Gasket         | LV89867          |
| P4   | Bottom Seal - 1538mm long        | LV90767                               | R4   | Return Casting 32mm Gasket         | LV89767          |
| P5   | Bottom Aluminium - 1538mm long   | LV916EO                               | R5   | Retaining Screw                    | LV92467          |
|      | (same as R9)                     |                                       |      | (same as S4)                       |                  |
| P6   | Bottom Aluminium End Cap         | LV923EO                               | R6   | Return Panel Glass (new            | pack required)   |
|      | (same as R10)                    |                                       | R7   | Screw Cover Cap                    | LV860AA          |
| W1   | Wall Plug (not available se      | parately)                             |      | (same as C5 & S5)                  |                  |
| W2   | No.8x35mm Pan Hd Screw           | LV86567                               | R8   | Bottom Aluminium - 257mm lo        | ng LV908EO       |
| W3   | Wall Moulding                    | LV918LJ                               | R9   | Bottom Seal - 1538mm long          | LV90767          |
| W4   | Adjuster Moulding                | LV919LJ                               |      | (same as P5)                       |                  |
| W5   | No.8 Washer                      | LV92067                               | R10  | Bottom Aluminium End Cap           | LV923EO          |
| W6   | No.8x12mm Pan Hd Screw           | LV87467                               |      | (same as P6)                       |                  |
| W7   | M4x15mm Screw                    | LV93367                               | S1   | Glass Clamp Casting                | LV925AA          |
| M1   | Top Cap Moulding LH              | LV921AA                               |      | (same as C1)                       |                  |
| M2   | Top Cap Moulding RH              | LV922AA                               | S2   | Glass Clamp Gasket                 | LV92667          |
| МЗ   | No.6 x 10mm CSK Screw            | LV87667                               |      | (same as C2)                       |                  |
| C1   | Glass Clamp Casting              | LV925AA                               | S3   | M5x5mm Point Grub Screw            | LV93267          |
|      | (same as S1)                     |                                       |      | (same as C3)                       |                  |
| C2   | Glass Clamp Gasket               | LV92667                               | S4   | Retaining Screw                    | LV92467          |
|      | (same as S2)                     |                                       |      | (same as C4 & R5)                  |                  |
| C3   | M5x5mm Point Grub Screw          | LV93267                               | S5   | Screw Cover Cap                    | LV860AA          |
|      | (same as S3)                     |                                       |      | (same as C5 & R7)                  |                  |
| C4   | Retaining Screw                  | LV92467                               | S6   | Straight Bracket Aluminium         | LV928EO          |
|      | (same as R5 & S4)                |                                       | S7   | Bracket Wall Boss Casting          | LV930EO          |
| C5   | Screw Cover Cap                  | LV860AA                               |      | (same as C9)                       |                  |
|      | (same as R7 & S5)                |                                       | Х    | Glazing Seal 2M length             | LV81367          |
| C6   | Corner Bracket Aluminium         | LV929EO                               | (ve  | ertical seal holds panel into alun | ninium profile)  |
| C7   | Clamp Angle Casting              | LV927AA                               | Х    | Wall Fixing Pack                   | LV864LJ          |
| C8   | Bracket Wall Boss Angled Casting | LV931AA                               | cor  | ntains:x3 W1, x3 W2, x3 W3, x5     | W4, x5 W5, x5 W6 |
| C9   | Bracket Wall Boss Casting        | LV930EO                               | Х    | Moulding Pack                      | LV899AA          |
|      | (same as S7)                     |                                       | cor  | ntains:x1 M1, x1 M2, x1 M3, x2     | (P6,R10)         |
|      |                                  | · · · · · · · · · · · · · · · · · · · |      | Saray & Can Book for Coating       | 1 \/000 \        |