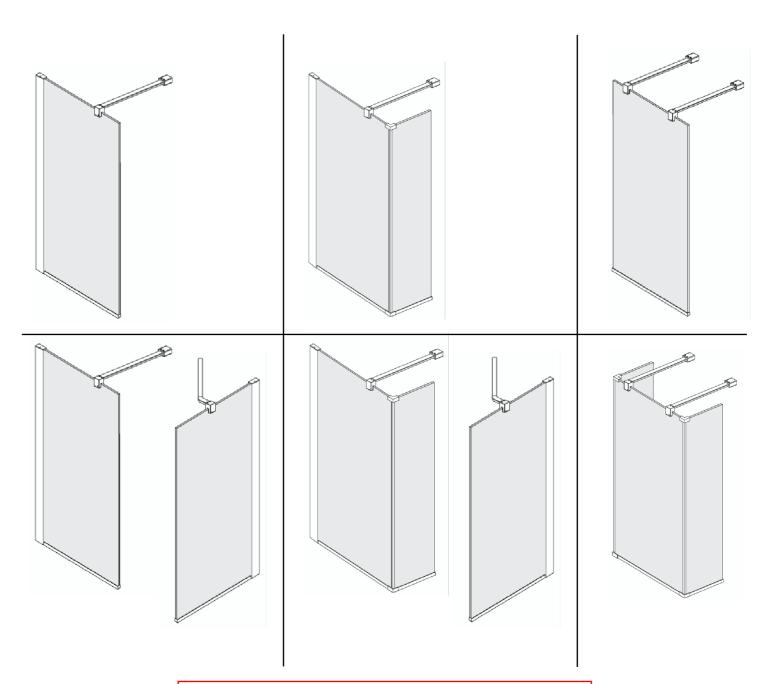

SYNERGY UK Panel Instruction Number: 4846 SYNERGY UK Return Panel Instruction Number: 4850

MAGNUM Panel Instruction Number: 4897
MAGNUM Return Panel Instruction Number: 4898

700, 760, 800, 900, 1000, 1200, 1400, 1600 PANEL PACKS

#### RETURN PANEL PACK

## ANGLE BRACKET PACK

## STRAIGHT BRACKET PACK

| Ref.                        | <b>\$</b> 1 | \$2 | 83 | S4 | <b>S</b> 5 |
|-----------------------------|-------------|-----|----|----|------------|
| Straight<br>Bracket<br>Pack | x1          | x1  | x4 | *  | ×1         |
|                             |             |     |    | S6 | S7         |
| Ref.                        | W1          | W2  |    | 30 | 31         |