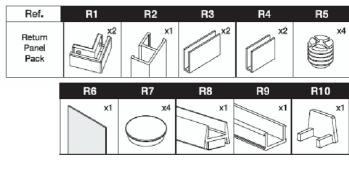

| Ref. | Description Spa                  | res Part No.                          | Ref. | Description                        | Spares Part No.  |
|------|----------------------------------|---------------------------------------|------|------------------------------------|------------------|
| P1   | Wetroom Panel (new pack          | required)                             | R1   | Return Casting                     | LV896AA          |
| P2   | Wall Profile                     | LV894EO                               | R2   | Return Corner Seal                 | LV91767          |
| P3   | Cover Profile                    | LV895EO                               | R3   | Return Casting 40mm Gasket         | LV89867          |
| P4   | Bottom Seal - 1538mm long        | LV90767                               | R4   | Return Casting 32mm Gasket         | LV89767          |
| P5   | Bottom Aluminium - 1538mm long   | LV916EO                               | R5   | Retaining Screw                    | LV92467          |
|      | (same as R9)                     |                                       |      | (same as S4)                       |                  |
| P6   | Bottom Aluminium End Cap         | LV923EO                               | R6   | Return Panel Glass (new            | pack required)   |
|      | (same as R10)                    |                                       | R7   | Screw Cover Cap                    | LV860AA          |
| W1   | Wall Plug (not available se      | parately)                             |      | (same as C5 & S5)                  |                  |
| W2   | No.8x35mm Pan Hd Screw           | LV86567                               | R8   | Bottom Aluminium - 257mm lo        | ng LV908EO       |
| W3   | Wall Moulding                    | LV918LJ                               | R9   | Bottom Seal - 1538mm long          | LV90767          |
| W4   | Adjuster Moulding                | LV919LJ                               |      | (same as P5)                       |                  |
| W5   | No.8 Washer                      | LV92067                               | R10  | Bottom Aluminium End Cap           | LV923EO          |
| W6   | No.8x12mm Pan Hd Screw           | LV87467                               |      | (same as P6)                       |                  |
| W7   | M4x15mm Screw                    | LV93367                               | S1   | Glass Clamp Casting                | LV925AA          |
| M1   | Top Cap Moulding LH              | LV921AA                               |      | (same as C1)                       |                  |
| M2   | Top Cap Moulding RH              | LV922AA                               | S2   | Glass Clamp Gasket                 | LV92667          |
| МЗ   | No.6 x 10mm CSK Screw            | LV87667                               |      | (same as C2)                       |                  |
| C1   | Glass Clamp Casting              | LV925AA                               | S3   | M5x5mm Point Grub Screw            | LV93267          |
|      | (same as S1)                     |                                       |      | (same as C3)                       |                  |
| C2   | Glass Clamp Gasket               | LV92667                               | S4   | Retaining Screw                    | LV92467          |
|      | (same as S2)                     |                                       |      | (same as C4 & R5)                  |                  |
| C3   | M5x5mm Point Grub Screw          | LV93267                               | S5   | Screw Cover Cap                    | LV860AA          |
|      | (same as S3)                     |                                       |      | (same as C5 & R7)                  |                  |
| C4   | Retaining Screw                  | LV92467                               | S6   | Straight Bracket Aluminium         | LV928EO          |
|      | (same as R5 & S4)                |                                       | S7   | Bracket Wall Boss Casting          | LV930EO          |
| C5   | Screw Cover Cap                  | LV860AA                               |      | (same as C9)                       |                  |
|      | (same as R7 & S5)                |                                       | Х    | Glazing Seal 2M length             | LV81367          |
| C6   | Corner Bracket Aluminium         | LV929EO                               | (ve  | ertical seal holds panel into alun | ninium profile)  |
| C7   | Clamp Angle Casting              | LV927AA                               | Х    | Wall Fixing Pack                   | LV864LJ          |
| C8   | Bracket Wall Boss Angled Casting | LV931AA                               | cor  | ntains:x3 W1, x3 W2, x3 W3, x5     | W4, x5 W5, x5 W6 |
| C9   | Bracket Wall Boss Casting        | LV930EO                               | Х    | Moulding Pack                      | LV899AA          |
|      | (same as S7)                     |                                       | cor  | ntains:x1 M1, x1 M2, x1 M3, x2     | (P6,R10)         |
|      |                                  | · · · · · · · · · · · · · · · · · · · |      | Saray & Can Book for Coating       | 1 \/000 \        |