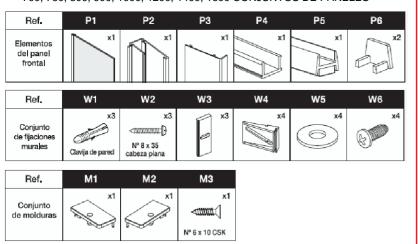

| Ref. | Description Spa                  | res Part No.                          | Ref. | Description                        | Spares Part No.  |
|------|----------------------------------|---------------------------------------|------|------------------------------------|------------------|
| P1   | Wetroom Panel (new pack          | required)                             | R1   | Return Casting                     | LV896AA          |
| P2   | Wall Profile                     | LV894EO                               | R2   | Return Corner Seal                 | LV91767          |
| P3   | Cover Profile                    | LV895EO                               | R3   | Return Casting 40mm Gasket         | LV89867          |
| P4   | Bottom Seal - 1538mm long        | LV90767                               | R4   | Return Casting 32mm Gasket         | LV89767          |
| P5   | Bottom Aluminium - 1538mm long   | LV916EO                               | R5   | Retaining Screw                    | LV92467          |
|      | (same as R9)                     |                                       |      | (same as S4)                       |                  |
| P6   | Bottom Aluminium End Cap         | LV923EO                               | R6   | Return Panel Glass (new            | pack required)   |
|      | (same as R10)                    |                                       | R7   | Screw Cover Cap                    | LV860AA          |
| W1   | Wall Plug (not available se      | parately)                             |      | (same as C5 & S5)                  |                  |
| W2   | No.8x35mm Pan Hd Screw           | LV86567                               | R8   | Bottom Aluminium - 257mm lo        | ng LV908EO       |
| W3   | Wall Moulding                    | LV918LJ                               | R9   | Bottom Seal - 1538mm long          | LV90767          |
| W4   | Adjuster Moulding                | LV919LJ                               |      | (same as P5)                       |                  |
| W5   | No.8 Washer                      | LV92067                               | R10  | Bottom Aluminium End Cap           | LV923EO          |
| W6   | No.8x12mm Pan Hd Screw           | LV87467                               |      | (same as P6)                       |                  |
| W7   | M4x15mm Screw                    | LV93367                               | S1   | Glass Clamp Casting                | LV925AA          |
| M1   | Top Cap Moulding LH              | LV921AA                               |      | (same as C1)                       |                  |
| M2   | Top Cap Moulding RH              | LV922AA                               | S2   | Glass Clamp Gasket                 | LV92667          |
| МЗ   | No.6 x 10mm CSK Screw            | LV87667                               |      | (same as C2)                       |                  |
| C1   | Glass Clamp Casting              | LV925AA                               | S3   | M5x5mm Point Grub Screw            | LV93267          |
|      | (same as S1)                     |                                       |      | (same as C3)                       |                  |
| C2   | Glass Clamp Gasket               | LV92667                               | S4   | Retaining Screw                    | LV92467          |
|      | (same as S2)                     |                                       |      | (same as C4 & R5)                  |                  |
| C3   | M5x5mm Point Grub Screw          | LV93267                               | S5   | Screw Cover Cap                    | LV860AA          |
|      | (same as S3)                     |                                       |      | (same as C5 & R7)                  |                  |
| C4   | Retaining Screw                  | LV92467                               | S6   | Straight Bracket Aluminium         | LV928EO          |
|      | (same as R5 & S4)                |                                       | S7   | Bracket Wall Boss Casting          | LV930EO          |
| C5   | Screw Cover Cap                  | LV860AA                               |      | (same as C9)                       |                  |
|      | (same as R7 & S5)                |                                       | Х    | Glazing Seal 2M length             | LV81367          |
| C6   | Corner Bracket Aluminium         | LV929EO                               | (ve  | ertical seal holds panel into alun | ninium profile)  |
| C7   | Clamp Angle Casting              | LV927AA                               | Х    | Wall Fixing Pack                   | LV864LJ          |
| C8   | Bracket Wall Boss Angled Casting | LV931AA                               | cor  | ntains:x3 W1, x3 W2, x3 W3, x5     | W4, x5 W5, x5 W6 |
| C9   | Bracket Wall Boss Casting        | LV930EO                               | Х    | Moulding Pack                      | LV899AA          |
|      | (same as S7)                     |                                       | cor  | ntains:x1 M1, x1 M2, x1 M3, x2     | (P6,R10)         |
|      |                                  | · · · · · · · · · · · · · · · · · · · |      | Saray & Can Book for Coating       | 1 \/000 \        |