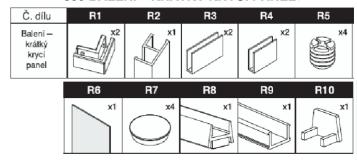

700, 760, 800, 900, 1000, 1200, 1400, 1600 **BALENÍ - PANEL** 

# 300 BALENÍ – KRÁTKÝ KRYCÍ PANEL

# BALENÍ – ROHOVÁ UPEVŇOVACÍ KONZOLA

# BALENÍ - ROVNÁ UPEVŇOVACÍ KONZOLA

| Č. dílu                                    | <b>S</b> 1 | S2 | <b>S</b> 3 | S4 | <b>S</b> 5 |
|--------------------------------------------|------------|----|------------|----|------------|
| balení —<br>rovná<br>upevňovací<br>konzola | x1         | x1 | x4         | x1 | ×1         |
| Č. dílu                                    | W1         | W2 |            | S6 | <b>S</b> 7 |
| 1                                          |            |    |            |    |            |