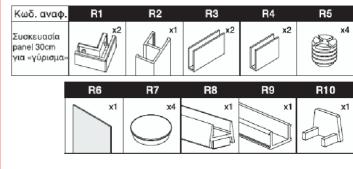

| Х    | Wall Fixing Pack                   | LV864LJ          |
| C8   | Bracket Wall Boss Angled Casting | LV931AA                               | cor  | ntains:x3 W1, x3 W2, x3 W3, x5     | W4, x5 W5, x5 W6 |
| C9   | Bracket Wall Boss Casting        | LV930EO                               | Х    | Moulding Pack                      | LV899AA          |
|      | (same as S7)                     |                                       | cor  | ntains:x1 M1, x1 M2, x1 M3, x2     | (P6,R10)         |
|      |                                  | · · · · · · · · · · · · · · · · · · · |      | Saray & Can Book for Coating       | 1 \/000 \        |



700, 760, 800, 900, 1000, 1200, 1400, 1600 **SYSKEYASIES PANEL NTOYS** 



# ΣΥΣΚΕΥΑΣΊΑ PANEL 30CM για «γύρισμα»



## ΣΥΣΚΕΥΑΣΙΑ ΓΩΝΙΑΚΟΥ ΒΡΑΧΙΟΝΑ ΣΤΗΡΙΞΗΣ



## ΣΥΣΚΕΥΑΣΙΑ ΚΑΘΕΤΟΥ ΒΡΑΧΙΟΝΑ ΣΤΗΡΙΞΗΣ

| Κωδ. αναφ.                                           | S1 | S2                                                  | S3 | S4 | S5         |
|------------------------------------------------------|----|-----------------------------------------------------|----|----|------------|
| Συσκευασια<br>Καθετου<br>Βραχιονα<br>Στηριξησ        | x1 | x1                                                  | x4 | x1 | ×1         |
| Κωδ. αναφ.                                           | W1 | W2                                                  |    | S6 | <b>S</b> 7 |
| Συσκευασία<br>εξαρτημάτων<br>στερέωσης<br>στον τοίχο |    | χ1<br><πιπιπιπιπ[]<br>Αρ. 8 χ 35<br>πλατιάς κεφαλής |    | x1 | x1         |

| Ref. | Descript