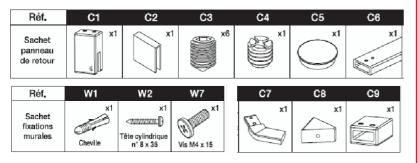

| Ref. | Description Spa                  | res Part No.                          | Ref. | Description                        | Spares Part No.  |
|------|----------------------------------|---------------------------------------|------|------------------------------------|------------------|
| P1   | Wetroom Panel (new pack          | required)                             | R1   | Return Casting                     | LV896AA          |
| P2   | Wall Profile                     | LV894EO                               | R2   | Return Corner Seal                 | LV91767          |
| P3   | Cover Profile                    | LV895EO                               | R3   | Return Casting 40mm Gasket         | LV89867          |
| P4   | Bottom Seal - 1538mm long        | LV90767                               | R4   | Return Casting 32mm Gasket         | LV89767          |
| P5   | Bottom Aluminium - 1538mm long   | LV916EO                               | R5   | Retaining Screw                    | LV92467          |
|      | (same as R9)                     |                                       |      | (same as S4)                       |                  |
| P6   | Bottom Aluminium End Cap         | LV923EO                               | R6   | Return Panel Glass (new            | pack required)   |
|      | (same as R10)                    |                                       | R7   | Screw Cover Cap                    | LV860AA          |
| W1   | Wall Plug (not available se      | parately)                             |      | (same as C5 & S5)                  |                  |
| W2   | No.8x35mm Pan Hd Screw           | LV86567                               | R8   | Bottom Aluminium - 257mm lo        | ng LV908EO       |
| W3   | Wall Moulding                    | LV918LJ                               | R9   | Bottom Seal - 1538mm long          | LV90767          |
| W4   | Adjuster Moulding                | LV919LJ                               |      | (same as P5)                       |                  |
| W5   | No.8 Washer                      | LV92067                               | R10  | Bottom Aluminium End Cap           | LV923EO          |
| W6   | No.8x12mm Pan Hd Screw           | LV87467                               |      | (same as P6)                       |                  |
| W7   | M4x15mm Screw                    | LV93367                               | S1   | Glass Clamp Casting                | LV925AA          |
| M1   | Top Cap Moulding LH              | LV921AA                               |      | (same as C1)                       |                  |
| M2   | Top Cap Moulding RH              | LV922AA                               | S2   | Glass Clamp Gasket                 | LV92667          |
| МЗ   | No.6 x 10mm CSK Screw            | LV87667                               |      | (same as C2)                       |                  |
| C1   | Glass Clamp Casting              | LV925AA                               | S3   | M5x5mm Point Grub Screw            | LV93267          |
|      | (same as S1)                     |                                       |      | (same as C3)                       |                  |
| C2   | Glass Clamp Gasket               | LV92667                               | S4   | Retaining Screw                    | LV92467          |
|      | (same as S2)                     |                                       |      | (same as C4 & R5)                  |                  |
| C3   | M5x5mm Point Grub Screw          | LV93267                               | S5   | Screw Cover Cap                    | LV860AA          |
|      | (same as S3)                     |                                       |      | (same as C5 & R7)                  |                  |
| C4   | Retaining Screw                  | LV92467                               | S6   | Straight Bracket Aluminium         | LV928EO          |
|      | (same as R5 & S4)                |                                       | S7   | Bracket Wall Boss Casting          | LV930EO          |
| C5   | Screw Cover Cap                  | LV860AA                               |      | (same as C9)                       |                  |
|      | (same as R7 & S5)                |                                       | Х    | Glazing Seal 2M length             | LV81367          |
| C6   | Corner Bracket Aluminium         | LV929EO                               | (ve  | ertical seal holds panel into alun | ninium profile)  |
| C7   | Clamp Angle Casting              | LV927AA                               | Х    | Wall Fixing Pack                   | LV864LJ          |
| C8   | Bracket Wall Boss Angled Casting | LV931AA                               | cor  | ntains:x3 W1, x3 W2, x3 W3, x5     | W4, x5 W5, x5 W6 |
| C9   | Bracket Wall Boss Casting        | LV930EO                               | Х    | Moulding Pack                      | LV899AA          |
|      | (same as S7)                     |                                       | cor  | ntains:x1 M1, x1 M2, x1 M3, x2     | (P6,R10)         |
|      |                                  | · · · · · · · · · · · · · · · · · · · |      | Saray & Can Book for Coating       | 1 \/000 \        |