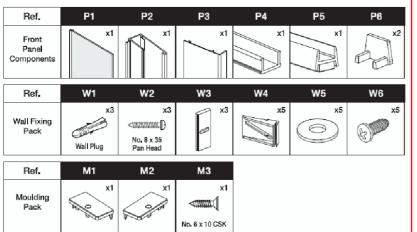

| Ref. | Description Spa                  | res Part No.                          | Ref. | Description                        | Spares Part No.  |
|------|----------------------------------|---------------------------------------|------|------------------------------------|------------------|
| P1   | Wetroom Panel (new pack          | required)                             | R1   | Return Casting                     | LV896AA          |
| P2   | Wall Profile                     | LV894EO                               | R2   | Return Corner Seal                 | LV91767          |
| P3   | Cover Profile                    | LV895EO                               | R3   | Return Casting 40mm Gasket         | LV89867          |
| P4   | Bottom Seal - 1538mm long        | LV90767                               | R4   | Return Casting 32mm Gasket         | LV89767          |
| P5   | Bottom Aluminium - 1538mm long   | LV916EO                               | R5   | Retaining Screw                    | LV92467          |
|      | (same as R9)                     |                                       |      | (same as S4)                       |                  |
| P6   | Bottom Aluminium End Cap         | LV923EO                               | R6   | Return Panel Glass (new            | pack required)   |
|      | (same as R10)                    |                                       | R7   | Screw Cover Cap                    | LV860AA          |
| W1   | Wall Plug (not available se      | parately)                             |      | (same as C5 & S5)                  |                  |
| W2   | No.8x35mm Pan Hd Screw           | LV86567                               | R8   | Bottom Aluminium - 257mm lo        | ng LV908EO       |
| W3   | Wall Moulding                    | LV918LJ                               | R9   | Bottom Seal - 1538mm long          | LV90767          |
| W4   | Adjuster Moulding                | LV919LJ                               |      | (same as P5)                       |                  |
| W5   | No.8 Washer                      | LV92067                               | R10  | Bottom Aluminium End Cap           | LV923EO          |
| W6   | No.8x12mm Pan Hd Screw           | LV87467                               |      | (same as P6)                       |                  |
| W7   | M4x15mm Screw                    | LV93367                               | S1   | Glass Clamp Casting                | LV925AA          |
| M1   | Top Cap Moulding LH              | LV921AA                               |      | (same as C1)                       |                  |
| M2   | Top Cap Moulding RH              | LV922AA                               | S2   | Glass Clamp Gasket                 | LV92667          |
| МЗ   | No.6 x 10mm CSK Screw            | LV87667                               |      | (same as C2)                       |                  |
| C1   | Glass Clamp Casting              | LV925AA                               | S3   | M5x5mm Point Grub Screw            | LV93267          |
|      | (same as S1)                     |                                       |      | (same as C3)                       |                  |
| C2   | Glass Clamp Gasket               | LV92667                               | S4   | Retaining Screw                    | LV92467          |
|      | (same as S2)                     |                                       |      | (same as C4 & R5)                  |                  |
| C3   | M5x5mm Point Grub Screw          | LV93267                               | S5   | Screw Cover Cap                    | LV860AA          |
|      | (same as S3)                     |                                       |      | (same as C5 & R7)                  |                  |
| C4   | Retaining Screw                  | LV92467                               | S6   | Straight Bracket Aluminium         | LV928EO          |
|      | (same as R5 & S4)                |                                       | S7   | Bracket Wall Boss Casting          | LV930EO          |
| C5   | Screw Cover Cap                  | LV860AA                               |      | (same as C9)                       |                  |
|      | (same as R7 & S5)                |                                       | Х    | Glazing Seal 2M length             | LV81367          |
| C6   | Corner Bracket Aluminium         | LV929EO                               | (ve  | ertical seal holds panel into alun | ninium profile)  |
| C7   | Clamp Angle Casting              | LV927AA                               | Х    | Wall Fixing Pack                   | LV864LJ          |
| C8   | Bracket Wall Boss Angled Casting | LV931AA                               | cor  | ntains:x3 W1, x3 W2, x3 W3, x5     | W4, x5 W5, x5 W6 |
| C9   | Bracket Wall Boss Casting        | LV930EO                               | Х    | Moulding Pack                      | LV899AA          |
|      | (same as S7)                     |                                       | cor  | ntains:x1 M1, x1 M2, x1 M3, x2     | (P6,R10)         |
|      |                                  | · · · · · · · · · · · · · · · · · · · |      | Saray & Can Book for Coating       | 1 \/000 \        |