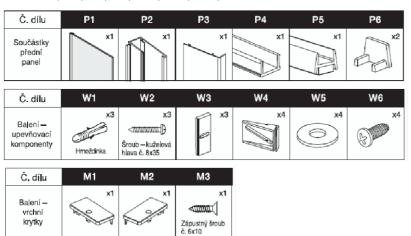

| Ref. | Description Spa                  | res Part No.                          | Ref. | Description                        | Spares Part No.  |
|------|----------------------------------|---------------------------------------|------|------------------------------------|------------------|
| P1   | Wetroom Panel (new pack          | required)                             | R1   | Return Casting                     | LV896AA          |
| P2   | Wall Profile                     | LV894EO                               | R2   | Return Corner Seal                 | LV91767          |
| P3   | Cover Profile                    | LV895EO                               | R3   | Return Casting 40mm Gasket         | LV89867          |
| P4   | Bottom Seal - 1538mm long        | LV90767                               | R4   | Return Casting 32mm Gasket         | LV89767          |
| P5   | Bottom Aluminium - 1538mm long   | LV916EO                               | R5   | Retaining Screw                    | LV92467          |
|      | (same as R9)                     |                                       |      | (same as S4)                       |                  |
| P6   | Bottom Aluminium End Cap         | LV923EO                               | R6   | Return Panel Glass (new            | pack required)   |
|      | (same as R10)                    |                                       | R7   | Screw Cover Cap                    | LV860AA          |
| W1   | Wall Plug (not available se      | parately)                             |      | (same as C5 & S5)                  |                  |
| W2   | No.8x35mm Pan Hd Screw           | LV86567                               | R8   | Bottom Aluminium - 257mm lo        | ng LV908EO       |
| W3   | Wall Moulding                    | LV918LJ                               | R9   | Bottom Seal - 1538mm long          | LV90767          |
| W4   | Adjuster Moulding                | LV919LJ                               |      | (same as P5)                       |                  |
| W5   | No.8 Washer                      | LV92067                               | R10  | Bottom Aluminium End Cap           | LV923EO          |
| W6   | No.8x12mm Pan Hd Screw           | LV87467                               |      | (same as P6)                       |                  |
| W7   | M4x15mm Screw                    | LV93367                               | S1   | Glass Clamp Casting                | LV925AA          |
| M1   | Top Cap Moulding LH              | LV921AA                               |      | (same as C1)                       |                  |
| M2   | Top Cap Moulding RH              | LV922AA                               | S2   | Glass Clamp Gasket                 | LV92667          |
| МЗ   | No.6 x 10mm CSK Screw            | LV87667                               |      | (same as C2)                       |                  |
| C1   | Glass Clamp Casting              | LV925AA                               | S3   | M5x5mm Point Grub Screw            | LV93267          |
|      | (same as S1)                     |                                       |      | (same as C3)                       |                  |
| C2   | Glass Clamp Gasket               | LV92667                               | S4   | Retaining Screw                    | LV92467          |
|      | (same as S2)                     |                                       |      | (same as C4 & R5)                  |                  |
| C3   | M5x5mm Point Grub Screw          | LV93267                               | S5   | Screw Cover Cap                    | LV860AA          |
|      | (same as S3)                     |                                       |      | (same as C5 & R7)                  |                  |
| C4   | Retaining Screw                  | LV92467                               | S6   | Straight Bracket Aluminium         | LV928EO          |
|      | (same as R5 & S4)                |                                       | S7   | Bracket Wall Boss Casting          | LV930EO          |
| C5   | Screw Cover Cap                  | LV860AA                               |      | (same as C9)                       |                  |
|      | (same as R7 & S5)                |                                       | Х    | Glazing Seal 2M length             | LV81367          |
| C6   | Corner Bracket Aluminium         | LV929EO                               | (ve  | ertical seal holds panel into alun | ninium profile)  |
| C7   | Clamp Angle Casting              | LV927AA                               | Х    | Wall Fixing Pack                   | LV864LJ          |
| C8   | Bracket Wall Boss Angled Casting | LV931AA                               | cor  | ntains:x3 W1, x3 W2, x3 W3, x5     | W4, x5 W5, x5 W6 |
| C9   | Bracket Wall Boss Casting        | LV930EO                               | Х    | Moulding Pack                      | LV899AA          |
|      | (same as S7)                     |                                       | cor  | ntains:x1 M1, x1 M2, x1 M3, x2     | (P6,R10)         |
|      |                                  | · · · · · · · · · · · · · · · · · · · |      | Saray & Can Book for Coating       | 1 \/000 \        |