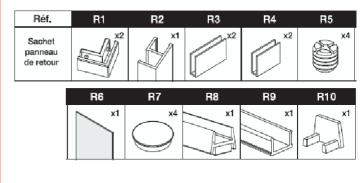

## 700, 760, 800, 900, 1000, 1200, 1400, 1600 SACHETS PANNEAUX

#### SACHET PANNEAU DE RETOUR 300