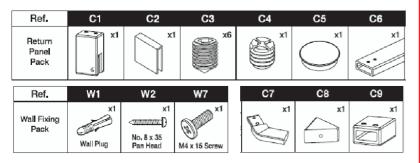

| Ref. | Description Spa                  | res Part No.                          | Ref. | Description                        | Spares Part No.  |
|------|----------------------------------|---------------------------------------|------|------------------------------------|------------------|
| P1   | Wetroom Panel (new pack          | required)                             | R1   | Return Casting                     | LV896AA          |
| P2   | Wall Profile                     | LV894EO                               | R2   | Return Corner Seal                 | LV91767          |
| P3   | Cover Profile                    | LV895EO                               | R3   | Return Casting 40mm Gasket         | LV89867          |
| P4   | Bottom Seal - 1538mm long        | LV90767                               | R4   | Return Casting 32mm Gasket         | LV89767          |
| P5   | Bottom Aluminium - 1538mm long   | LV916EO                               | R5   | Retaining Screw                    | LV92467          |
|      | (same as R9)                     |                                       |      | (same as S4)                       |                  |
| P6   | Bottom Aluminium End Cap         | LV923EO                               | R6   | Return Panel Glass (new            | pack required)   |
|      | (same as R10)                    |                                       | R7   | Screw Cover Cap                    | LV860AA          |
| W1   | Wall Plug (not available se      | parately)                             |      | (same as C5 & S5)                  |                  |
| W2   | No.8x35mm Pan Hd Screw           | LV86567                               | R8   | Bottom Aluminium - 257mm lo        | ng LV908EO       |
| W3   | Wall Moulding                    | LV918LJ                               | R9   | Bottom Seal - 1538mm long          | LV90767          |
| W4   | Adjuster Moulding                | LV919LJ                               |      | (same as P5)                       |                  |
| W5   | No.8 Washer                      | LV92067                               | R10  | Bottom Aluminium End Cap           | LV923EO          |
| W6   | No.8x12mm Pan Hd Screw           | LV87467                               |      | (same as P6)                       |                  |
| W7   | M4x15mm Screw                    | LV93367                               | S1   | Glass Clamp Casting                | LV925AA          |
| M1   | Top Cap Moulding LH              | LV921AA                               |      | (same as C1)                       |                  |
| M2   | Top Cap Moulding RH              | LV922AA                               | S2   | Glass Clamp Gasket                 | LV92667          |
| МЗ   | No.6 x 10mm CSK Screw            | LV87667                               |      | (same as C2)                       |                  |
| C1   | Glass Clamp Casting              | LV925AA                               | S3   | M5x5mm Point Grub Screw            | LV93267          |
|      | (same as S1)                     |                                       |      | (same as C3)                       |                  |
| C2   | Glass Clamp Gasket               | LV92667                               | S4   | Retaining Screw                    | LV92467          |
|      | (same as S2)                     |                                       |      | (same as C4 & R5)                  |                  |
| C3   | M5x5mm Point Grub Screw          | LV93267                               | S5   | Screw Cover Cap                    | LV860AA          |
|      | (same as S3)                     |                                       |      | (same as C5 & R7)                  |                  |
| C4   | Retaining Screw                  | LV92467                               | S6   | Straight Bracket Aluminium         | LV928EO          |
|      | (same as R5 & S4)                |                                       | S7   | Bracket Wall Boss Casting          | LV930EO          |
| C5   | Screw Cover Cap                  | LV860AA                               |      | (same as C9)                       |                  |
|      | (same as R7 & S5)                |                                       | Х    | Glazing Seal 2M length             | LV81367          |
| C6   | Corner Bracket Aluminium         | LV929EO                               | (ve  | ertical seal holds panel into alun | ninium profile)  |
| C7   | Clamp Angle Casting              | LV927AA                               | Х    | Wall Fixing Pack                   | LV864LJ          |
| C8   | Bracket Wall Boss Angled Casting | LV931AA                               | cor  | ntains:x3 W1, x3 W2, x3 W3, x5     | W4, x5 W5, x5 W6 |
| C9   | Bracket Wall Boss Casting        | LV930EO                               | Х    | Moulding Pack                      | LV899AA          |
|      | (same as S7)                     |                                       | cor  | ntains:x1 M1, x1 M2, x1 M3, x2     | (P6,R10)         |
|      |                                  | · · · · · · · · · · · · · · · · · · · |      | Saray & Can Book for Coating       | 1 \/000 \        |