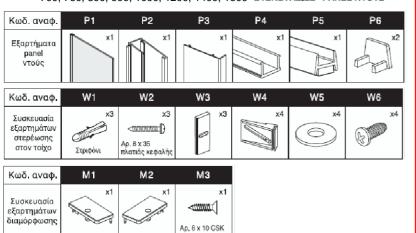

700, 760, 800, 900, 1000, 1200, 1400, 1600 **SYSKEYASIES PANEL NTOYS** 

# ΣΥΣΚΕΥΑΣΊΑ PANEL 30CM για «γύρισμα»

## ΣΥΣΚΕΥΑΣΙΑ ΚΑΘΕΤΟΥ ΒΡΑΧΙΟΝΑ ΣΤΗΡΙΞΗΣ

| Κωδ. αναφ.                                           | S1 | S2                                                  | S3 | S4 | S5         |
|------------------------------------------------------|----|-----------------------------------------------------|----|----|------------|
| Συσκευασια<br>Καθετου<br>Βραχιονα<br>Στηριξησ        | x1 | x1                                                  | x4 | x1 | ×1         |
| Κωδ. αναφ.                                           | W1 | W2                                                  |    | S6 | <b>S</b> 7 |
| Συσκευασία<br>εξαρτημάτων<br>στερέωσης<br>στον τοίχο |    | χ1<br><πιπιπιπιπ[]<br>Αρ. 8 χ 35<br>πλατιάς κεφαλής |    | x1 | x1         |

| Ref. | Description Spa                  | res Part No.                          | Ref. | Description                        | Spares Part No.  |
|------|----------------------------------|---------------------------------------|------|------------------------------------|------------------|
| P1   | Wetroom Panel (new pack          | required)                             | R1   | Return Casting                     | LV896AA          |
| P2   | Wall Profile                     | LV894EO                               | R2   | Return Corner Seal                 | LV91767          |
| P3   | Cover Profile                    | LV895EO                               | R3   | Return Casting 40mm Gasket         | LV89867          |
| P4   | Bottom Seal - 1538mm long        | LV90767                               | R4   | Return Casting 32mm Gasket         | LV89767          |
| P5   | Bottom Aluminium - 1538mm long   | LV916EO                               | R5   | Retaining Screw                    | LV92467          |
|      | (same as R9)                     |                                       |      | (same as S4)                       |                  |
| P6   | Bottom Aluminium End Cap         | LV923EO                               | R6   | Return Panel Glass (new            | pack required)   |
|      | (same as R10)                    |                                       | R7   | Screw Cover Cap                    | LV860AA          |
| W1   | Wall Plug (not available se      | parately)                             |      | (same as C5 & S5)                  |                  |
| W2   | No.8x35mm Pan Hd Screw           | LV86567                               | R8   | Bottom Aluminium - 257mm lo        | ng LV908EO       |
| W3   | Wall Moulding                    | LV918LJ                               | R9   | Bottom Seal - 1538mm long          | LV90767          |
| W4   | Adjuster Moulding                | LV919LJ                               |      | (same as P5)                       |                  |
| W5   | No.8 Washer                      | LV92067                               | R10  | Bottom Aluminium End Cap           | LV923EO          |
| W6   | No.8x12mm Pan Hd Screw           | LV87467                               |      | (same as P6)                       |                  |
| W7   | M4x15mm Screw                    | LV93367                               | S1   | Glass Clamp Casting                | LV925AA          |
| M1   | Top Cap Moulding LH              | LV921AA                               |      | (same as C1)                       |                  |
| M2   | Top Cap Moulding RH              | LV922AA                               | S2   | Glass Clamp Gasket                 | LV92667          |
| МЗ   | No.6 x 10mm CSK Screw            | LV87667                               |      | (same as C2)                       |                  |
| C1   | Glass Clamp Casting              | LV925AA                               | S3   | M5x5mm Point Grub Screw            | LV93267          |
|      | (same as S1)                     |                                       |      | (same as C3)                       |                  |
| C2   | Glass Clamp Gasket               | LV92667                               | S4   | Retaining Screw                    | LV92467          |
|      | (same as S2)                     |                                       |      | (same as C4 & R5)                  |                  |
| C3   | M5x5mm Point Grub Screw          | LV93267                               | S5   | Screw Cover Cap                    | LV860AA          |
|      | (same as S3)                     |                                       |      | (same as C5 & R7)                  |                  |
| C4   | Retaining Screw                  | LV92467                               | S6   | Straight Bracket Aluminium         | LV928EO          |
|      | (same as R5 & S4)                |                                       | S7   | Bracket Wall Boss Casting          | LV930EO          |
| C5   | Screw Cover Cap                  | LV860AA                               |      | (same as C9)                       |                  |
|      | (same as R7 & S5)                |                                       | Х    | Glazing Seal 2M length             | LV81367          |
| C6   | Corner Bracket Aluminium         | LV929EO                               | (ve  | ertical seal holds panel into alun | ninium profile)  |
| C7   | Clamp Angle Casting              | LV927AA                               | Х    | Wall Fixing Pack                   | LV864LJ          |
| C8   | Bracket Wall Boss Angled Casting | LV931AA                               | cor  | ntains:x3 W1, x3 W2, x3 W3, x5     | W4, x5 W5, x5 W6 |
| C9   | Bracket Wall Boss Casting        | LV930EO                               | Х    | Moulding Pack                      | LV899AA          |
|      | (same as S7)                     |                                       | cor  | ntains:x1 M1, x1 M2, x1 M3, x2     | (P6,R10)         |
|      |                                  | · · · · · · · · · · · · · · · · · · · |      | Saray & Can Book for Coating       | 1 \/000 \        |