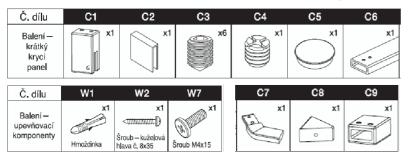

700, 760, 800, 900, 1000, 1200, 1400, 1600 CONJUNTOS DE PANELES

#### 300 CONJUNTO DE PANEL DE RETORNO