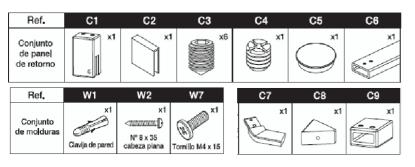

700, 760, 800, 900, 1000, 1200, 1400, 1600 CONJUNTOS DE PANELES

#### 300 CONJUNTO DE PANEL DE RETORNO