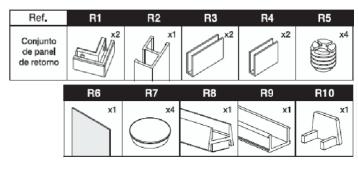

SYNERGY UK Panel Instruction Number: 4846 SYNERGY UK Return Panel Instruction Number: 4850

MAGNUM Panel Instruction Number: 4897
MAGNUM Return Panel Instruction Number: 4898

700, 760, 800, 900, 1000, 1200, 1400, 1600 PANEL PACKS

#### RETURN PANEL PACK

## ANGLE BRACKET PACK

## STRAIGHT BRACKET PACK

| Ref.                        | <b>\$</b> 1 | \$2 | 83 | S4 | <b>S</b> 5 |
|-----------------------------|-------------|-----|----|----|------------|
| Straight<br>Bracket<br>Pack | x1          | x1  | x4 | *  | ×1         |
|                             |             |     |    | S6 | S7         |
| Ref.                        | W1          | W2  |    | 30 | 31         |