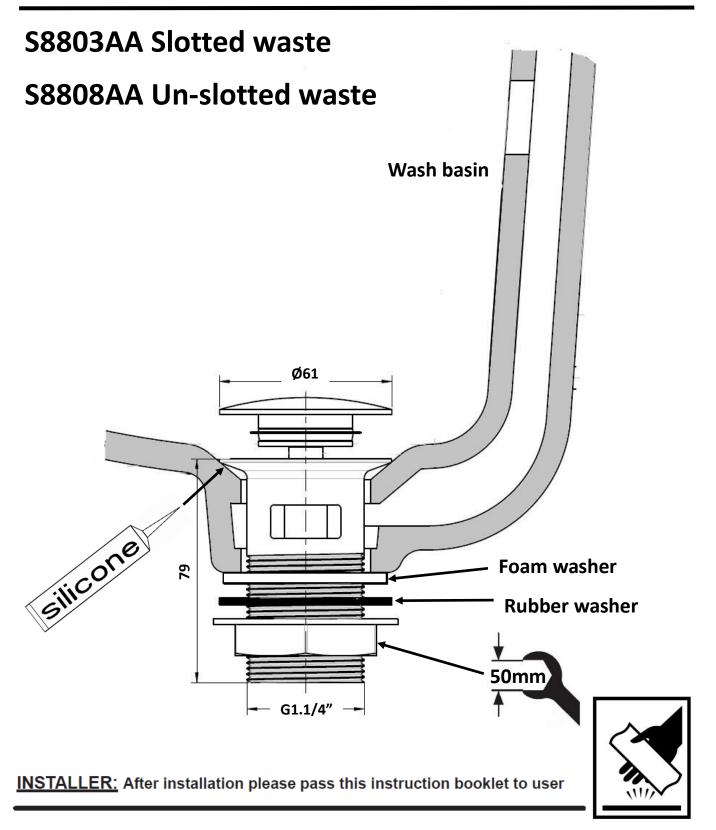

Click waste for wash basins (G1.1/4")

INSTALLATION INSTRUCTIONS



## **CLEANING CHROME SURFACES**





When cleaning chromed products use only a mild detergent, rinse & wipe dry with a soft cloth. Ideally clean after each use to maintain appearance.

Never use abrasive, scouring powders or scrapers. Never use cleaning agents containing alcohol, ammonia, hydrochloric acid, sulphuric acid, nitric acid, phosphoric acid or organic solvents. Use of incorrect cleaning products / methods may result in chrome damage which is not covered by the manufacturer's guarantee.

For more information about our products visit our website:

www.idealspec.co.uk



CUSTOMER CARE HELP LINE 0870 129 6085

## CUSTOMER CARE FAX 01482 499611

*E-MAIL* UKcustcare@idealstandard.com

Ideal Standard International BVBA Corporate Village – Gent Building Da Vincilaan 2 1935 Zaventem Be