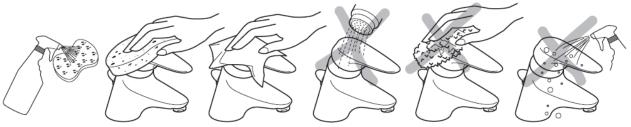

## **CLEANING CHROME SURFACES**

When cleaning chromed products use only a mild detergent, rinse & wipe dry with a soft cloth. Ideally clean after each use to maintain appearance.

Never use abrasive, scouring powders or scrapers. Never use cleaning agents containing alcohol, ammonia, hydrochloric acid, sulphuric acid, nitric acid, phosphoric acid or organic solvents. Use of incorrect cleaning products / methods may result in chrome damage which is not covered by the manufacturer's guarantee.